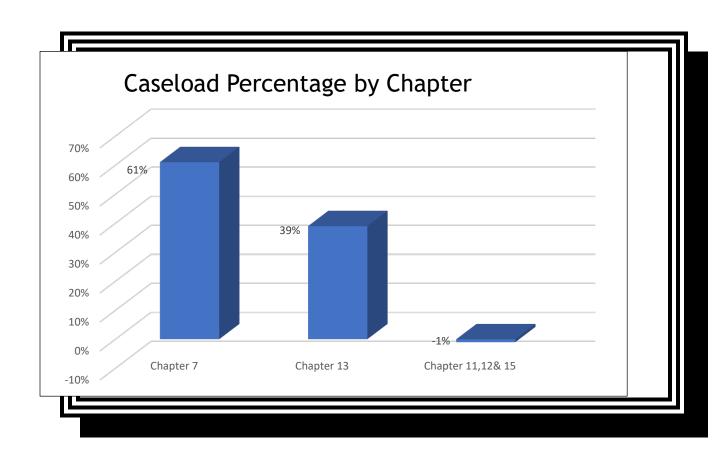

#### COMPARISON OF THE PERCENTAGE OF FILINGS BY CHAPTER FOR THE LAST SIX YEARS

| CHAPTER | 2020 | 2021 | 2022 | 2023 | 2024 | 2025<br>(YTD) |
|---------|------|------|------|------|------|---------------|
| 7       | 67%  | 67%  | 60%  | 60%  | 63%  | 61%           |
| 13      | 33%  | 33%  | 40%  | 39%  | 37%  | 39%           |
| 11      |      |      |      |      |      |               |
| 12      | <1%  | <1%  | <1%  | 1%   | <1%  | <1%           |
| 15      |      |      |      |      |      |               |
| Total   | 100% | 100% | 100% | 100% | 100% | 100%          |