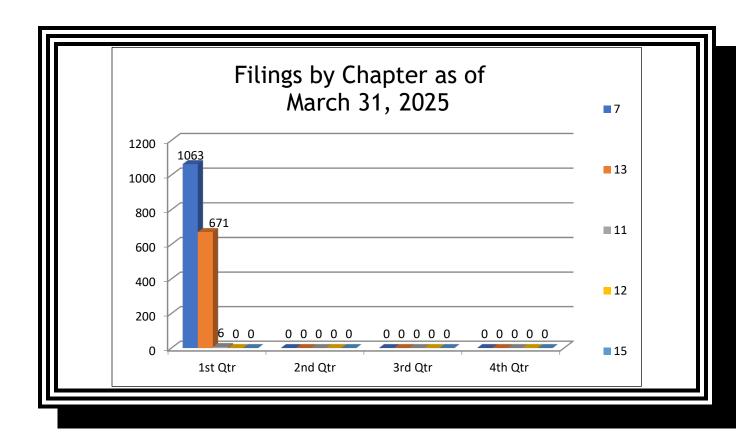

Filings through March 31, 2025, increased by 22 % compared with filings through March 31, 2024.

## TOTAL ANNUAL FILINGS BY CHAPTER THROUGH 2020-2025

| CHAPTER | 2020  | 2021  | 2022  | 2023  | 2024         | 2025<br>(YTD) |
|---------|-------|-------|-------|-------|--------------|---------------|
| 7       | 5093  | 3699  | 3055  | 3616  | 4306         | 1063          |
| 13      | 2526  | 1868  | 2053  | 2373  | <b>246</b> 7 | 671           |
| 11      | 20    | 8     | 20    | 35    | 29           | 6             |
| 12      | 2     | О     | 1     | О     | О            | 0             |
| 15      | 0     | 3     | 0     | 0     | 0            | 0             |
| Total   | 7,641 | 5,578 | 5,129 | 6,024 | 6,802        | 1,740         |