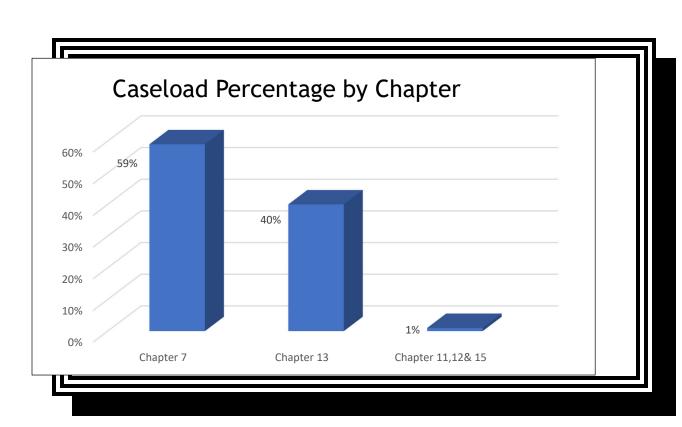

#### COMPARISON OF THE PERCENTAGE OF FILINGS BY CHAPTER FOR THE LAST SIX YEARS

| CHAPTER | 2019 | 2020 | 2021 | 2022 | 2023 | 2024<br>(YTD) |
|---------|------|------|------|------|------|---------------|
| 7       | 60%  | 67%  | 67%  | 60%  | 60%  | 59%           |
| 13      | 40%  | 33%  | 33%  | 40%  | 39%  | 40%           |
| 11      |      |      |      |      |      |               |
| 12      | <1%  | <1%  | <1%  | <1%  | 1%   | 1%            |
| 15      |      |      |      |      |      |               |
| Total   | 100% | 100% | 100% | 100% | 100% | 100%          |