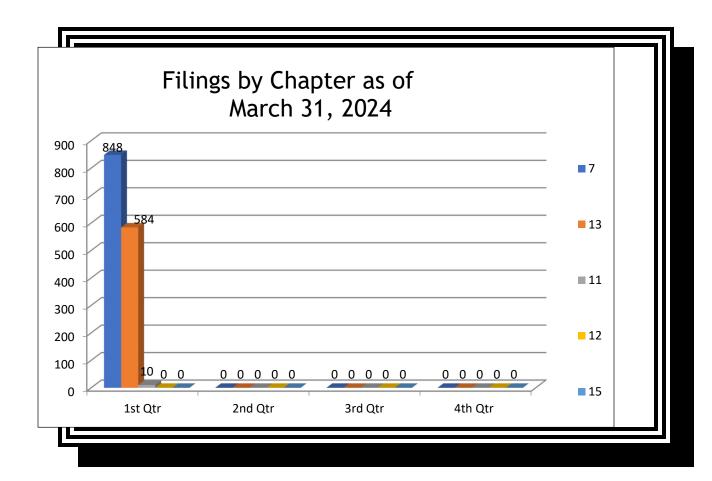

# TOTAL ANNUAL FILINGS BY CHAPTER THROUGH 2019-2024

| CHAPTER | 2019  | 2020  | 2021  | 2022  | 2023  | 2024<br>(YTD) |
|---------|-------|-------|-------|-------|-------|---------------|
| 7       | 5805  | 5093  | 3699  | 3055  | 3616  | 848           |
| 13      | 3860  | 2526  | 1868  | 2053  | 2373  | 584           |
| 11      | 23    | 20    | 8     | 20    | 35    | 10            |
| 12      | 0     | 2     | 0     | 1     | 0     | 0             |
| 15      | 0     | 0     | 3     | 0     | 0     | 0             |
| Total   | 9,688 | 7,641 | 5,578 | 5,129 | 6,024 | 1442          |