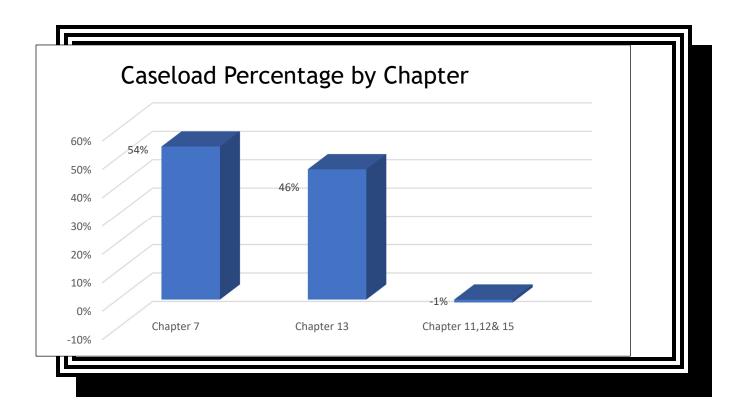

#### <u>COMPARISON OF THE PERCENTAGE OF FILINGS BY CHAPTER FOR THE</u> <u>LAST SIX YEARS</u>

| CHAPTER        | 2018 | 2019 | 2020 | 2021 | 2022 | 2023<br>(YTD) |
|----------------|------|------|------|------|------|---------------|
| 7              | 60%  | 60%  | 67%  | 67%  | 60%  | 54%           |
| 13             | 40%  | 40%  | 33%  | 33%  | 40%  | 46%           |
| 11<br>12<br>15 | <1%  | <1%  | <1%  | <1%  | <1%  | <1%           |
| Total          | 100% | 100% | 100% | 100% | 100% | 100%          |