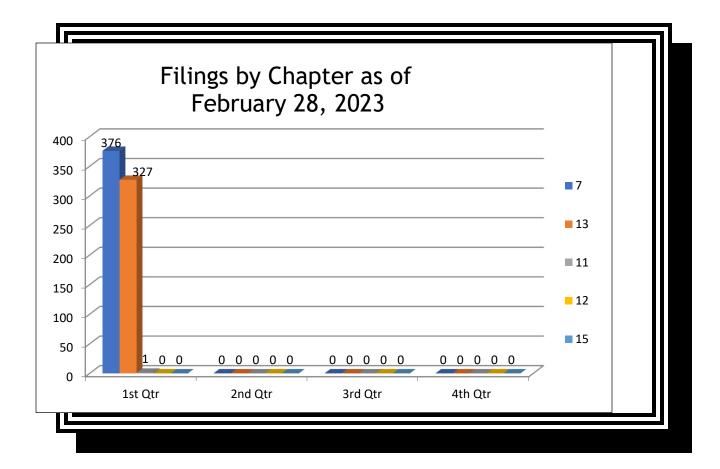

### TOTAL ANNUAL FILINGS BY CHAPTER THROUGH 2018-2023

| CHAPTER | 2018  | 2019  | 2020  | 2021  | 2022  | 2023<br>(YTD) |
|---------|-------|-------|-------|-------|-------|---------------|
| 7       | 5786  | 5805  | 5093  | 3699  | 3055  | 376           |
| 13      | 3953  | 3860  | 2526  | 1868  | 2053  | 327           |
| 11      | 28    | 23    | 20    | 8     | 20    | 1             |
| 12      | 6     | 0     | 2     | 0     | 1     | 0             |
| 15      | 0     | 0     | 0     | 3     | 0     | 0             |
| Total   | 9,773 | 9,688 | 7,641 | 5,578 | 5,129 | 704           |