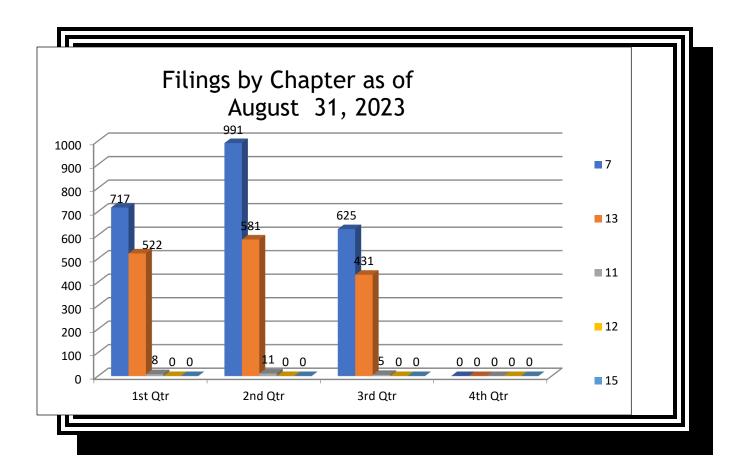

Filings through August 31, 2023, increased by 12% compared with filings through August 31, 2022.