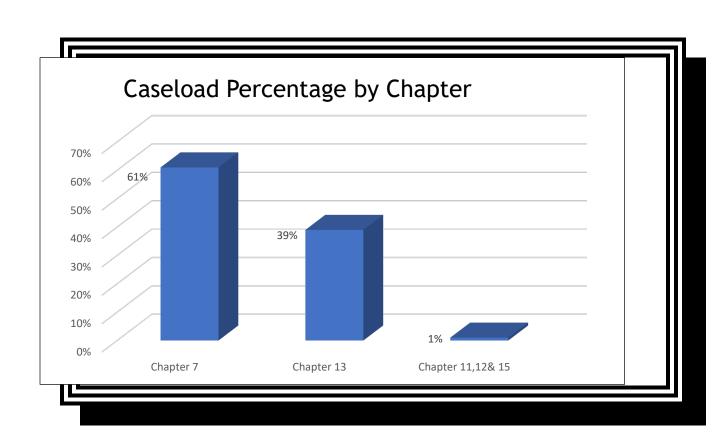

#### COMPARISON OF THE PERCENTAGE OF FILINGS BY CHAPTER FOR THE LAST SIX YEARS

| CHAPTER | 2018 | 2019 | 2020 | 2021 | 2022 | 2023<br>(YTD) |
|---------|------|------|------|------|------|---------------|
| 7       | 60%  | 60%  | 67%  | 67%  | 60%  | 61%           |
| 13      | 40%  | 40%  | 33%  | 33%  | 40%  | 39%           |
| 11      |      |      |      |      |      |               |
| 12      | <1%  | <1%  | <1%  | <1%  | <1%  | 1%            |
| 15      |      |      |      |      |      |               |
| Total   | 100% | 100% | 100% | 100% | 100% | 100%          |